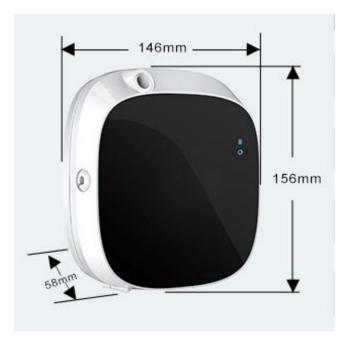

### **TECHNICAL SPECIFICATION**

| Coverage        | 40m2/120m <sup>3</sup>              |
|-----------------|-------------------------------------|
| Input Voltage   | USB 5V                              |
| Battery         | 3*1.5V                              |
| Bottle Capacity | 100ml                               |
| N.W             | 0.6Kg/pc                            |
| Packing         | 18pcs/Ctn& 13.65kg/carton           |
| Consumption     | 0.4ml/hr                            |
| Dimension       | 146*156*58mm                        |
| Usage           | Tabletop, wall mounted, stand alone |