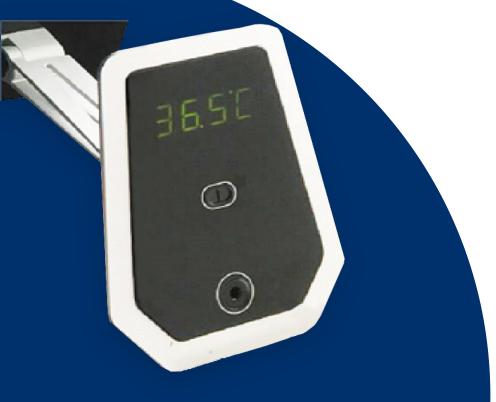

**U**Link

**5 MP THERMAL IMAGING TEMPERATURE SCREENING INSTRUMENT** 

**UL-U2T** 

## **FEATURES**

- 1/3"SONY 5MP HD Thermal Camera
- Measurement distance 0.5 ~ 2 meter
- Detection time is 3 seconds
- Supports Loop recording
- Temperature difference sensitivity ±0.3°C
- Auto snapshot with alarm alert
- Voice alarm for abnormal body temperature
- Measurement temperature range 0 ~ 80°C
- Real-time display detected temperature, alarm display in red
- 10inch HD monitor
- Adjustable tripod height
- Real-time recording
- SD Card slot