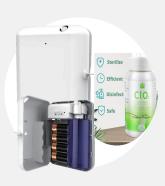

## **COVID19 BLOCK OUT**

Elevator Air Disinfection and Sanitizer with Chlorine dioxide tablets can sanitize and disinfect an area of up to 40 square metres. Chlorine dioxide is widely considered an efficient, safe, non-toxic chemical compound which kills 99% of germs & viruses.

## **COVID19 BLOCK OUT**

Wall Mount Air Disinfection and Sanitizer with Chlorine dioxide tablets able to sanitize and disinfect up to 50 square metres. Chlorine dioxide is widely considered an efficient, safe, non-toxic chemical compound which kills 99% of germs & viruses.

## **COVID19 BLOCK OUT**

Floor Standing Air Disinfection and Sanitizer with Chlorine dioxide tablets, able to sanitize and disinfect an area of up to 600 square metres. Chlorine dioxide is widely considered an efficient, safe, non-toxic chemical compound which kills 99% of germs & viruses.