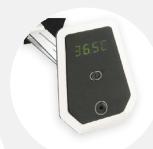

## NON-CONTACT FOREHAND **BODY TEMPERATURE DETECTOR**

UL-HT8B

The Non-Contact Forehand Body Temperature Detector adopts high-precision infrared temperature sensor to measure the body temperature by measuring the Forehand or wrist of the human body.

The device is equipped with a dual sensor of distance and temperature. The non-contact temperature measurement method is adopted.

Through the cross-temperature algorithm of distance sensor and temperature sensor, the human body can complete the temperature detection without touching the device.

It has high accuracy, with less than 0.2 °C error. It is suitable for heavy flow areas or places, without the need of security or medical staff holding a temperature gun to measure temperature,

Reduces the number of medical staff, cost of personnel, etc., which is more widely applicable than the temperature gun.

 3. The detection distance is about 2-8cm, without touching the equipment

**DETECTION DISTANCE: 2 - 8CM** 

- 4. The temperature measurement speed is less than 0.5s.
- 5. After each temperature measurement, the buzzer will sound a prompt sound.
- **6.** The temperature measurement resolution of the equipment is 0.01 °C, and the temperature measurement error is ± 0.2 °C.
- 7. The equipment adopts double rotating bracket, which supports multi angle adjustment.

The default alarm temperature of the device is 37.3 °C (99.14 °F), that is, if the detection temperature exceeds this temperature, the device will send out the "drop..." alarm The sound is 5 seconds.

Installation mode can be wall mounted, placed on the desktop, or fixed to the channel gate and security door, which is convenient and flexible, applicable to various scenarios.