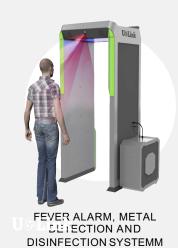

## **BUSINESS** TO **BUSINESS**

U-Link has come uр with a competitive innovative range of preventive security disinfectant products for early detection & prevention of COVID-19 cases.

FEVER ALARAM AND **DISINFECTION GATE** (MEDICAL GRADE)

TEMPERATURE MEASUREMENT **SECURITY GATE** (MEDICAL GRADE),

MAKE TRAVEL MORE ASSURED

#### MEDICAL GRADE TEMPERATURE GATE

#### **MULTI-CHANNEL DETECTION, FASTER AND SAFER**

U-Link temperature measurement security gate) is designed and developed by U-Link R & D team according to relevant standards. It can detect non-contact temperature by infrared detection and achieve accurate matching by personnel and temperature. Road defense line; rapid body temperature screening of personnel at train stations, bus stations, subway stations, stadiums, office buildings, hospitals, largescale event scene, production enterprises and other places to reduce the risk of cross-infection of infectious diseases