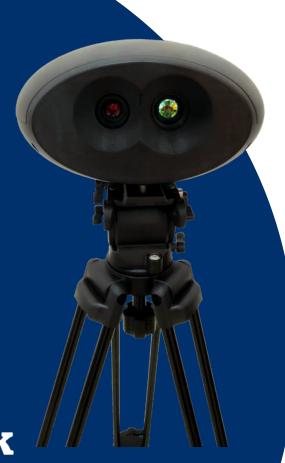

## INTRODUCTION

The Al Fever Warning System - Professional Version, features a 640 x 480 aviation grade Large Target Surface Infrared Thermal Imager. This allows the system to measure the body temperature of multiple people, under paralleled walking conditions, to an accuracy of +/-0.2oc at a range of 2-6 metres. Meanwhile the Professional Version has a high- Accuracy face recognition which could identify the name of the person in the record database