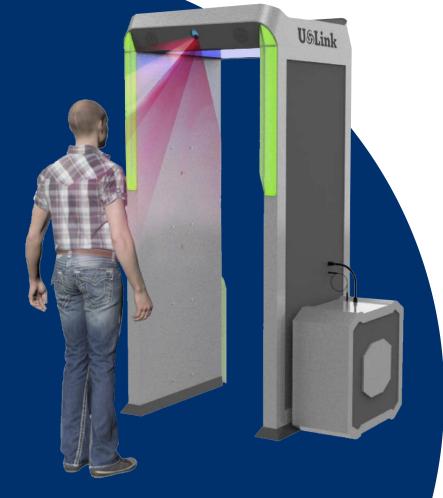

**U**Link FEVER ALARM, METAL **DETECTION AND DISINFECTION SYSTEM** 

UL-DIS20

#### **AUTOTEMP MEASUREMENT, METAL DETECTOR AND FEVER ALARM SYSTEM**

Automatic temperature measurement, real-time alarm for abnormal temperature, instantaneous detect metal objects, epidemic prevention analysis software, induction spray for disinfection