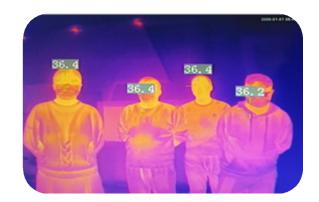

## INTRODUCTION

Al Fever Warning System - Standard version, uses a dual light 4 Megapixel camera, a 320 x 240 resolution thermal imager and high precision professional two axis stabilizing gimbals to acheive a measurement error range of +/- 0.3oC.

The system is set up to store the image data with face recognition technology

**U**SLink

AI FEVER WARNING **SYSTEMS - PROFESSIONAL** 

UL-U25FB-AI

LONG-DISTANCE (up to 6 metres)

**FACE RECOGNITION** 

**HIGH-ACCURACY** 

## INTRODUCTION

The Al Fever Warning System - Professional Version, features a 640 x 480 aviation grade Large Target Surface Infrared Thermal Imager. This allows the system to measure the body temperature of multiple people, under paralleled walking conditions, to an accuracy of +/-0.2oc at a range of 2-6 metres. Meanwhile the Professional Version has a high- Accuracy face recognition which could identify the name of the person in the record database