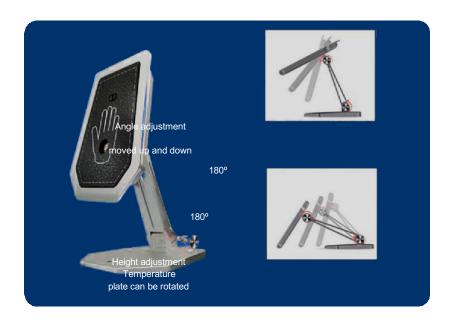

#### **PRODUCT ADVANTAGES**

- Dual test channels: two people can test at the same time and alarm at the sametime
- Single group power supply: can control multiple access doors, safer use
- Temperature measurement: Face temperature test can be performed on personnel passing the security gate and the personnel can be accurately matched. Temperature accuracy: ± 0.5 °C, the best detection distance is 30cm ~40cm
- Primary temperature screening: It can be set by a safe temperature threshold. When the threshold is exceeded, the local sound and light alarm of the security gate can be linked to establish the first line of defense.
- Modular design: convenient and fast transportation and maintenance
- Height adjustment: The temperature measurement module has 4 height adjustment advantages of 11 meters, 1.3 meters, 1.5 meters, and 1.7 meters to meet the needs of different height types