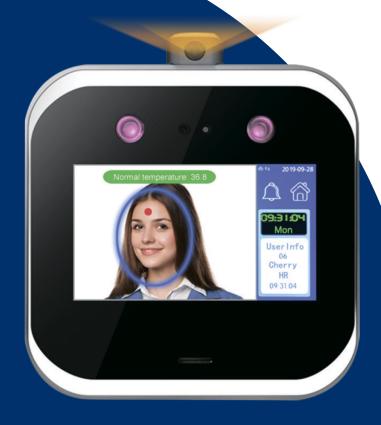

## 

**FACE RECOGNITION TIME ATTENDANCE** & BODY TEMPERATURE **TERMINAL** 

UL-FR5T

#### **Infrared Precise Temperature Detection**

**Fast Live body Detection** 

Multiple Mode for face registration

Time Attendance and Access Control

**Body Temperature** Detection

Detection minimum unit:0.1°C

Abnormal temperature automatic alarm

Wearing Mask Identification

Abnormal **Temperature Warning** 

Binocular Live Detection

**DEVICE WORKING TEMPERATURE: -20°C-45°C** 

**TEMPERATURE DETECTING RANGE: -40°C-85°C** 