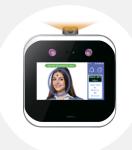

## 

**FACE RECOGNITION TIME ATTENDANCE** & BODY TEMPERATURE **TERMINAL** 

UL-FR5T

#### **Infrared Precise Temperature Detection**

**Fast Live body Detection** 

Multiple Mode for face registration

Time Attendance and Access Control

**Body Temperature** Detection

Detection minimum unit:0.1°C

Abnormal temperature automatic alarm

Wearing Mask Identification

Abnormal **Temperature Warning** 

Binocular Live Detection

**DEVICE WORKING TEMPERATURE: -20°C-45°C** 

**TEMPERATURE DETECTING RANGE: -40°C-85°C** 