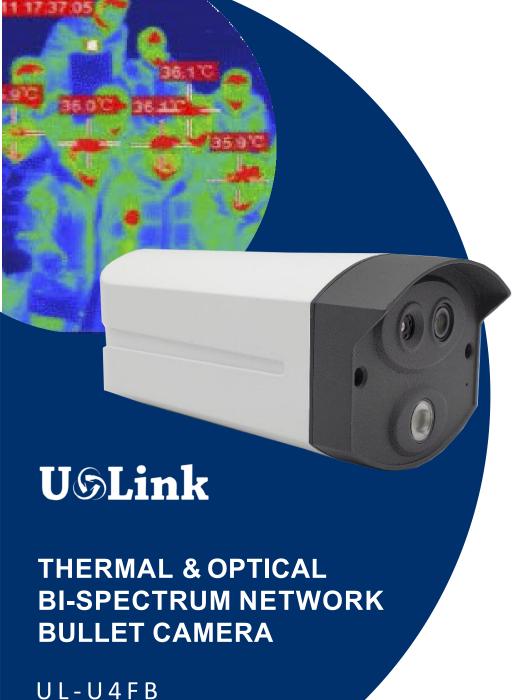

AI FEVER WARNING SYSTEMS-STANDARD

5MP THERMAL IMAGING **TEMPERATURE** SCREENING INSTRUMENT

THERMAL & OPTICAL **BI-SPECTRUM** NETWORK BULLET CAMERA

AI FEVER WARNING SYSTEMS - PROFESSIONAL

THERMOMETER & FACE RECOGNITION INTELLIGENT **HELMET** 

## **FEATURES**

- High sensitivity thermal module with 256 x 192 resolution
- NETD is less than 60 mk (@25° C, F#=1.0) Supports contrast adjustment Leading thermal image processing technology: Adaptive AGC, DDE, 3D DNR Up to
  - 15 palettes of adjustable color
- Reliable temperature-anomaly alarm
- Temperature Range From -15°C to +150°C
- High quality optical module with 2 MP resolution
- Bi-spectrum image fusion, picture-in-picture preview