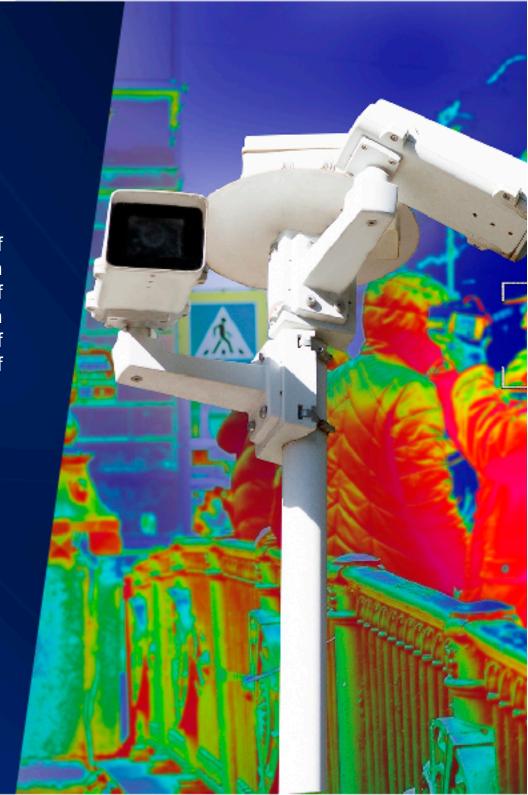

## **CURRENT CHALLENGE**

Carrying out business and moving with life, during periods of Pandemics, possibly pause a big Challenge on any operation where taking responsibility for the wellbeing of people is of utmost priority. The biggest challenge facing businesses in today's world is whether it is possible to keep the flow of productivity while being concerned for the health and safety of their people.

## **SOLUTIONS**

U-link offers a range of products that serve as early detectors of infection through providing accurate readings of body temperature in real time. This will help identify any infected person immediately especially in crowded areas such as Airports, Railway Stations, Passenger Terminals, Subway Stations, Schools, Businesses and busy parks; thereby maintaining the wellbeing of others while ensuring the continuity of production all at once.