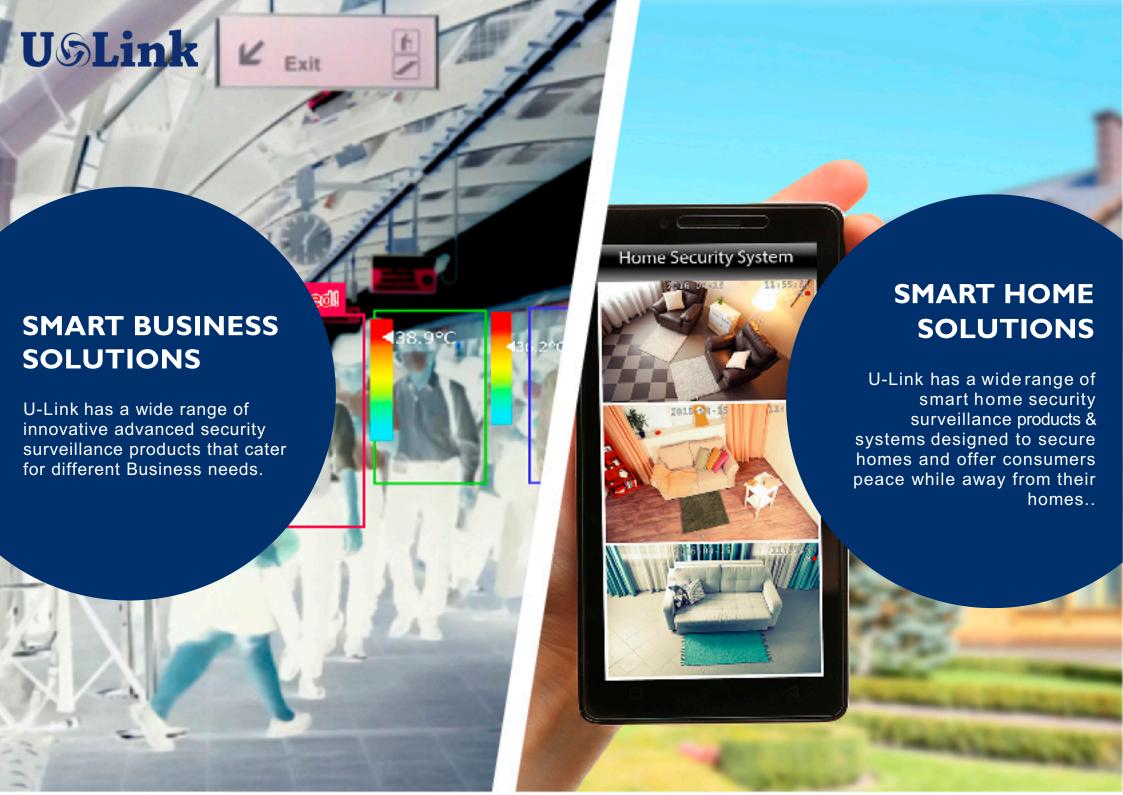

#### **U-Link offers 2 range of product lines:**

- 1. Smart Business Solutions
- 2. Smart Home Solutions

## SMART BUSINESS SOLUTIONS

With COVID-19 challenging every corner of the world & pausing the biggest threat ever on humanity; U-Link has proactively developed a competitive & innovative range of preventive & early detection security products range to combat COVID-19.