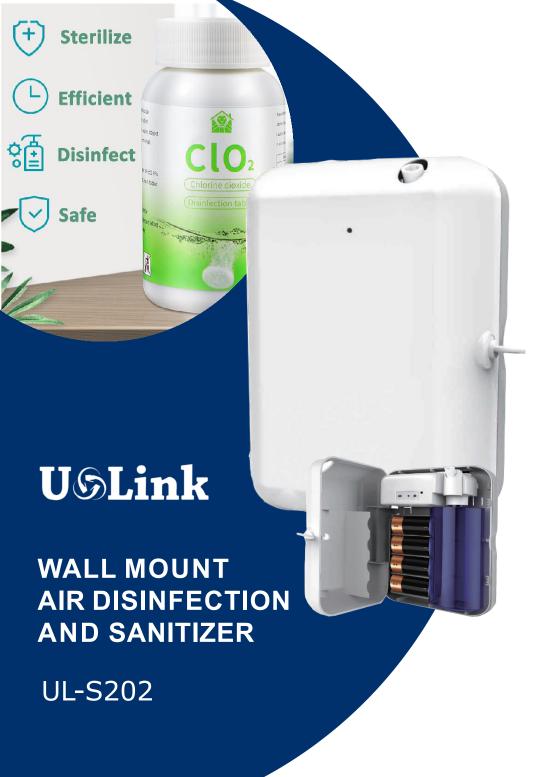

## **COVID19 BLOCK OUT**

Wall Mount Air Disinfection and Sanitizer with Chlorine dioxide tablets able to sanitize and disinfect up to 50 square metres. Chlorine dioxide is widely considered an efficient, safe, non-toxic chemical compound which kills 99% of germs & viruses.