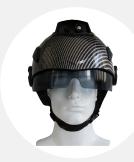

#### The glasses adopts standard OTG interface

Which can be compatible with most police communication and mobile phones based on Android platform

THERMOMETER & FACE **RECOGNITION INTELLIGENT HELMET** 

UL-U5FH

- THERMOGRAPHY
- VIDEO RECORDING
- REMOTE INTERACTION
- FACE RECOGNITION
- LICENSE PLATE RECOGNITION

## **MAIN FEATURES**

- Al real time warning.
- Realize the functions of monitoring the surrounding heating personnel, and obtaining evidence by synchronous video and audio recording on site
- Intelligent command based on cloud platform
- Fast identification of people in the visible range
- Vehicle identification on the opposite side