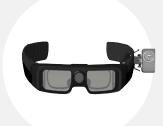

## 

AI TEMPERATURE **MEASUREMENT GLASSES** 

UL-G5TAI

- THERMOGRAPHY
- VIDEO RECORDING
- REMOTE INTERACTION
- AI REAL TIME WARNING
- ON SITE AUDIO AND VIDEO SYNCHRONOUS VIDEO FORENSICS

## **MAIN FEATURES**

Non-contact remote temperature measurement Using high precision thermal imaging mechanism to achieve accurate temperature measurementeffect

#### Optical waveguide display technology

Support 720p high-definition optical waveguide, virtual display of large screen effect

#### Support offline comparison

Local comparison can be performed when offline Standard OTG interface

#### The glasses adopts standard OTG interface

Which can be compatible with most police communication and mobile phones based on Android platform

THERMOMETER & FACE **RECOGNITION INTELLIGENT HELMET** 

UL-U5FH