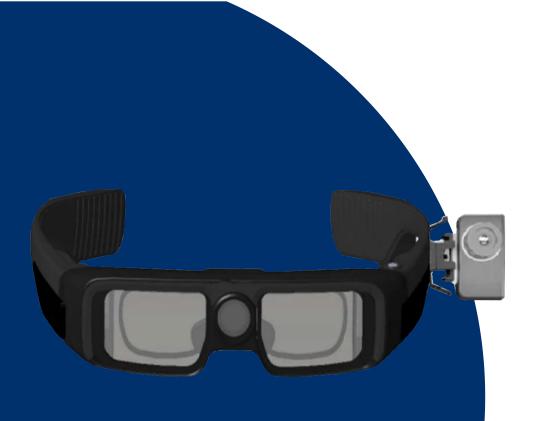

## 

AI TEMPERATURE **MEASUREMENT GLASSES** 

UL-G5TAI

- THERMOGRAPHY
- VIDEO RECORDING
- REMOTE INTERACTION
- AI REAL TIME WARNING
- ON SITE AUDIO AND VIDEO SYNCHRONOUS VIDEO FORENSICS

## **MAIN FEATURES**

Non-contact remote temperature measurement Using high precision thermal imaging mechanism to achieve accurate temperature measurementeffect

#### Optical waveguide display technology

Support 720p high-definition optical waveguide, virtual display of large screen effect

#### Support offline comparison

Local comparison can be performed when offline Standard OTG interface

#### The glasses adopts standard OTG interface

Which can be compatible with most police communication and mobile phones based on Android platform

THERMOMETER & FACE **RECOGNITION INTELLIGENT HELMET** 

UL-U5FH