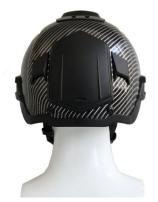

#### The glasses adopts standard OTG interface

Which can be compatible with most police communication and mobile phones based on Android platform

THERMOMETER & FACE **RECOGNITION INTELLIGENT HELMET** 

UL-U5FH

- THERMOGRAPHY
- VIDEO RECORDING
- REMOTE INTERACTION
- FACE RECOGNITION
- LICENSE PLATE RECOGNITION

## **MAIN FEATURES**

- Al real time warning.
- Realize the functions of monitoring the surrounding heating personnel, and obtaining evidence by synchronous video and audio recording on site
- Intelligent command based on cloud platform
- Fast identification of people in the visible range
- Vehicle identification on the opposite side