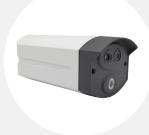

## **FEATURES**

- High sensitivity thermal module with 256 x 192 resolution
- NETD is less than 60 mk (@25° C, F#=1.0) Supports contrast adjustment Leading thermal image processing technology: Adaptive AGC, DDE, 3D DNR Up to
  - 15 palettes of adjustable color
- Reliable temperature-anomaly alarm
- Temperature Range From -15°C to +150°C
- High quality optical module with 2 MP resolution
- Bi-spectrum image fusion, picture-in-picture preview

**U**Link

**5 MP THERMAL IMAGING TEMPERATURE SCREENING INSTRUMENT** 

**UL-U2T** 

## **FEATURES**

- 1/3"SONY 5MP HD Thermal Camera
- Measurement distance 0.5 ~ 2 meter
- Detection time is 3 seconds
- Supports Loop recording
- Temperature difference sensitivity ±0.3°C
- Auto snapshot with alarm alert
- Voice alarm for abnormal body temperature
- Measurement temperature range 0 ~ 80°C
- Real-time display detected temperature, alarm display in red
- 10inch HD monitor
- Adjustable tripod height
- Real-time recording
- SD Card slot