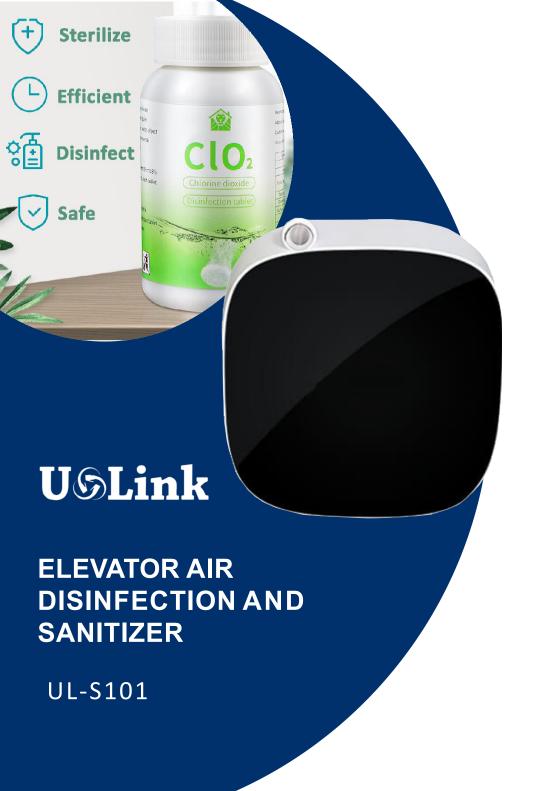

## **COVID19 BLOCK OUT**

Elevator Air Disinfection and Sanitizer with Chlorine dioxide tablets can sanitize and disinfect an area of up to 40 square metres. Chlorine dioxide is widely considered an efficient, safe, non-toxic chemical compound which kills 99% of germs & viruses.