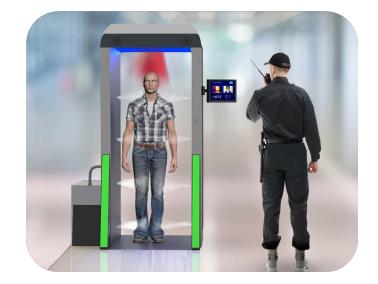

## **BUSINESS** TO **BUSINESS**

U-Link has come uр with a competitive innovative range of preventive security disinfectant products for early detection & prevention of COVID-19 cases.

FEVER ALARAM AND **DISINFECTION GATE** (MEDICAL GRADE)

#### **MULTI-CHANNEL DETECTION, FASTER AND SAFER**

U-Link temperature measurement security gate) is designed and developed by U-Link R & D team according to relevant standards. It can detect non-contact temperature by infrared detection and achieve accurate matching by personnel and temperature. Road defense line; rapid body temperature screening of personnel at train stations, bus stations, subway stations, stadiums, office buildings, hospitals, largescale event scene, production enterprises and other places to reduce the risk of cross-infection of infectious diseases

The infrared detection non-contact human body temperature measurement solution provided by U-Link is very suitable for current epidem-ic prevention needs. It has the advantages of high temperature measure-ment accuracy, fast response speed, all-weather online monitoring, and rapid deployment. It can replace the original temperature gun and reduce the risk of secondary infection. Joint prevention, joint control and concerted efforts to win the battle against epidemic prevention and control.

#### **PRODUCT ADVANTAGES**

- Dual test channels: two people can test at the same time and alarm at the sametime
- Single group power supply: can control multiple access doors, safer use
- Temperature measurement: Face temperature test can be performed on personnel passing the security gate and the personnel can be accurately matched. Temperature accuracy: ± 0.5 °C, the best detection distance is 30cm ~40cm
- Primary temperature screening: It can be set by a safe temperature threshold. When the threshold is exceeded, the local sound and light alarm of the security gate can be linked to establish the first line of defense.
- Modular design: convenient and fast transportation and maintenance
- Height adjustment: The temperature measurement module has 4 height adjustment advantages of 11 meters, 1.3 meters, 1.5 meters, and 1.7 meters to meet the needs of different height types