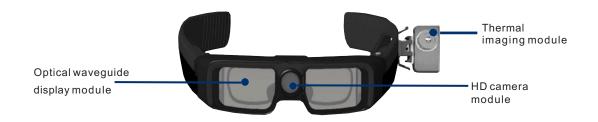

## 

AI TEMPERATURE **MEASUREMENT GLASSES** 

UL-G5TAI

- THERMOGRAPHY
- VIDEO RECORDING
- REMOTE INTERACTION
- AI REAL TIME WARNING
- ON SITE AUDIO AND VIDEO SYNCHRONOUS VIDEO FORENSICS

## **MAIN FEATURES**

Non-contact remote temperature measurement Using high precision thermal imaging mechanism to achieve accurate temperature measurementeffect

#### Optical waveguide display technology

Support 720p high-definition optical waveguide, virtual display of large screen effect

#### Support offline comparison

Local comparison can be performed when offline Standard OTG interface

#### The glasses adopts standard OTG interface

Which can be compatible with most police communication and mobile phones based on Android platform

THERMOMETER & FACE **RECOGNITION INTELLIGENT HELMET** 

UL-U5FH