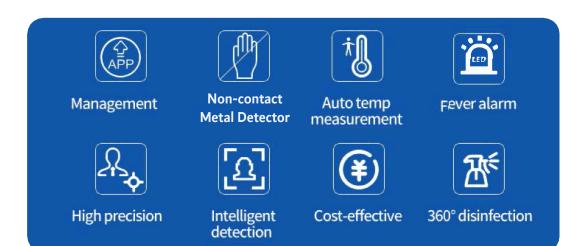

**U**Link

**FEVER ALARM AND DISINFECTION SYSTEM** 

UL-DIS21

**NON-CONTACT** 

**AUTO TEMP MEASUREMENT** 

**FEVER ALARM** 

**360 DISINFECTION** 

**HIGH PRECISION** 

INTELLIGENT DETECTION

**MANAGEMENT** 

## **AUTO TEMP MEASUREMENT,** AND FEVER ALARM SYSTEM

Automatic temperature measurement, real-time alarm for abnormal temperature, epidemic prevention analysis software and induction spray for disinfection