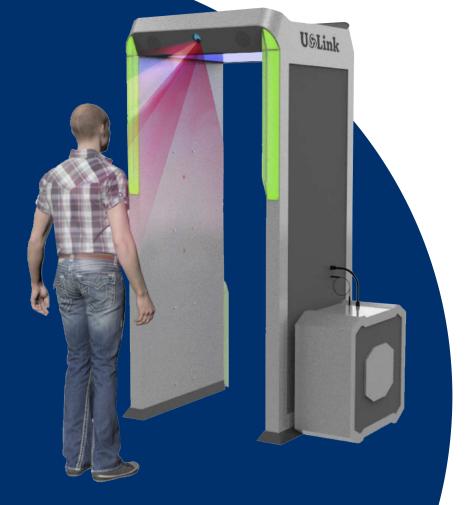

**U**Link FEVER ALARM, METAL **DETECTION AND DISINFECTION SYSTEM** 

UL-DIS20

#### **AUTOTEMP MEASUREMENT, METAL DETECTOR AND FEVER ALARM SYSTEM**

Automatic temperature measurement, real-time alarm for abnormal temperature, instantaneous detect metal objects, epidemic prevention analysis software, induction spray for disinfection