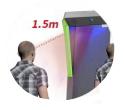

#### **TECHNICAL SPECIFICATIONS**

| Capacity of photos   | 50000                                                                                 |
|----------------------|---------------------------------------------------------------------------------------|
| Operation system     | Android7.0                                                                            |
| Working temperature  | 0~45°                                                                                 |
| Information record   | Record by mobile APP                                                                  |
| Detection distance   | 1.5m                                                                                  |
| Detection accuracy   | ± 0.3°/ 0.5°                                                                          |
| Lack of liquid Alarm | Yes                                                                                   |
| Power                | 200w                                                                                  |
| Size                 | 1m x1 m x2.2m                                                                         |
| Basic functions      | Record and query, disinfection, infrared thermography measurement and abnormal alarm. |
| Optional functions   | Hand induction disinfection and alcohol concentration detection                       |

#### **MULTI-CHANNEL DETECTION, FASTER AND SAFER**

U-Link temperature measurement security gate) is designed and developed by U-Link R & D team according to relevant standards. It can detect non-contact temperature by infrared detection and achieve accurate matching by personnel and temperature. Road defense line; rapid body temperature screening of personnel at train stations, bus stations, subway stations, stadiums, office buildings, hospitals, largescale event scene, production enterprises and other places to reduce the risk of cross-infection of infectious diseases

#### **PRODUCT ADVANTAGES**

- Dual test channels: two people can test at the same time and alarm at the sametime
- Single group power supply: can control multiple access doors, safer use
- Temperature measurement: Face temperature test can be performed on personnel passing the security gate and the personnel can be accurately matched. Temperature accuracy: ± 0.5 °C, the best detection distance is 30cm ~40cm
- Primary temperature screening: It can be set by a safe temperature threshold. When the threshold is exceeded, the local sound and light alarm of the security gate can be linked to establish the first line of defense.
- Modular design: convenient and fast transportation and maintenance
- Height adjustment: The temperature measurement module has 4 height adjustment advantages of 11 meters, 1.3 meters, 1.5 meters, and 1.7 meters to meet the needs of different height types