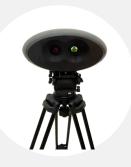

AI FEVER WARNING SYSTEMS-STANDARD

5MP THERMAL IMAGING **TEMPERATURE** SCREENING INSTRUMENT

THERMAL & OPTICAL **BI-SPECTRUM** NETWORK BULLET CAMERA

AI FEVER WARNING SYSTEMS - PROFESSIONAL

THERMOMETER & FACE RECOGNITION INTELLIGENT **HELMET** 

## INTRODUCTION

Al Fever Warning System - Standard version, uses a dual light 4 Megapixel camera, a 320 x 240 resolution thermal imager and high precision professional two axis stabilizing gimbals to acheive a measurement error range of +/- 0.3oC.

The system is set up to store the image data with face recognition technology

**U**SLink

AI FEVER WARNING **SYSTEMS - PROFESSIONAL** 

UL-U25FB-AI

LONG-DISTANCE (up to 6 metres)

**FACE RECOGNITION** 

**HIGH-ACCURACY** 