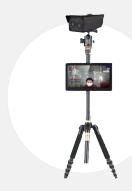

## INTRODUCTION

Al Fever Warning System - Standard version, uses a dual light 4 Megapixel camera, a 320 x 240 resolution thermal imager and high precision professional two axis stabilizing gimbals to acheive a measurement error range of +/- 0.3oC.

The system is set up to store the image data with face recognition technology

**U**SLink

AI FEVER WARNING **SYSTEMS - PROFESSIONAL** 

UL-U25FB-AI

LONG-DISTANCE (up to 6 metres)

**FACE RECOGNITION** 

**HIGH-ACCURACY** 

## INTRODUCTION

The Al Fever Warning System - Professional Version, features a 640 x 480 aviation grade Large Target Surface Infrared Thermal Imager. This allows the system to measure the body temperature of multiple people, under paralleled walking conditions, to an accuracy of +/-0.2oc at a range of 2-6 metres. Meanwhile the Professional Version has a high- Accuracy face recognition which could identify the name of the person in the record database