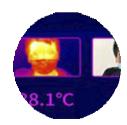

**U**Link

**5 MP THERMAL IMAGING TEMPERATURE SCREENING INSTRUMENT** 

**UL-U2T** 

## **FEATURES**

- 1/3"SONY 5MP HD Thermal Camera
- Measurement distance 0.5 ~ 2 meter
- Detection time is 3 seconds
- Supports Loop recording
- Temperature difference sensitivity ±0.3°C
- Auto snapshot with alarm alert
- Voice alarm for abnormal body temperature
- Measurement temperature range 0 ~ 80°C
- Real-time display detected temperature, alarm display in red
- 10inch HD monitor
- Adjustable tripod height
- Real-time recording
- SD Card slot

## **APPLICATIONS**

- Offices
- Hotels
- Stations
- Schools
- Hospitals
- Shopping malls

FACE RECOGNITION

**HIGH-ACCURACY** 

**FUSION TEMP-MEASUREMENT** 