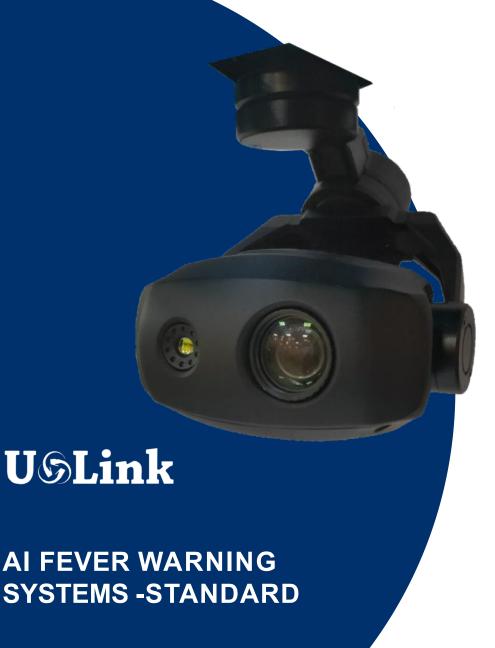

AI FEVER WARNING SYSTEMS-STANDARD

5MP THERMAL IMAGING **TEMPERATURE** SCREENING INSTRUMENT

THERMAL & OPTICAL **BI-SPECTRUM** NETWORK BULLET CAMERA

AI FEVER WARNING SYSTEMS - PROFESSIONAL

THERMOMETER & FACE RECOGNITION INTELLIGENT **HELMET** 

## INTRODUCTION

Al Fever Warning System - Standard version, uses a dual light 4 Megapixel camera, a 320 x 240 resolution thermal imager and high precision professional two axis stabilizing gimbals to acheive a measurement error range of +/- 0.3oC.