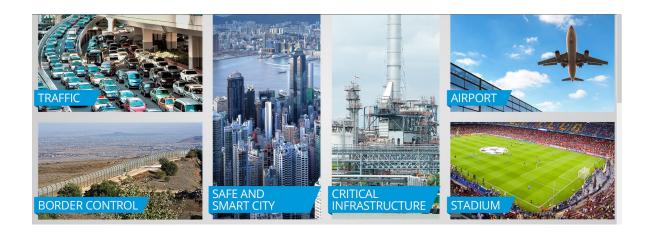

## **APPLICATION AREAS**

- Across the globe, SensorTec secures cities, borders, stadiums, and people in the most complex and demanding environments imaginable.
- @ SensorTec mission is to find a contemporary answer for maintaining borders, homeland security, law enforcement procedures, and critical facility protection.
- @ SensorTec end-to-end customized Security systems are being designed according to every mission's objectives, focusing on complex projects that require tailored solutions with high reliability and flexibility.