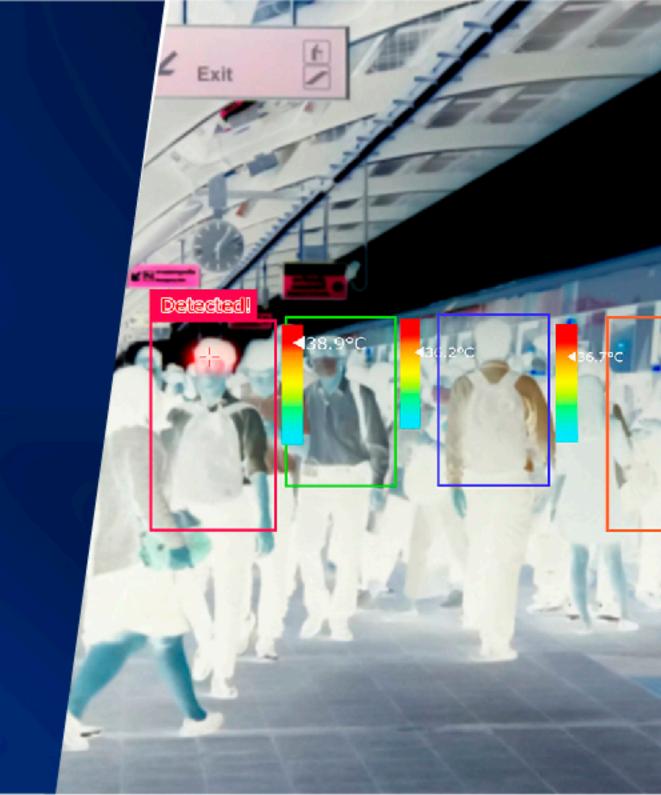

## **CURRENT CHALLENGE**

Carrying out business and moving with life, during periods of Pandemics, possibly pause a big Challenge on any operation where taking responsibility for the wellbeing of people is of utmost priority. The biggest challenge facing businesses in today's world is whether it is possible to keep the flow of productivity while being concerned for the health and safety of their people.

## **SOLUTIONS**

U-link offers a range of products that serve as early detectors of infection through providing accurate readings of body temperature in real time. This will help identify any infected person immediately especially in crowded areas such as Airports, Railway Stations, Passenger Terminals, Subway Stations, Schools, Businesses and busy parks; thereby maintaining the wellbeing of others while ensuring the continuity of production all at once.