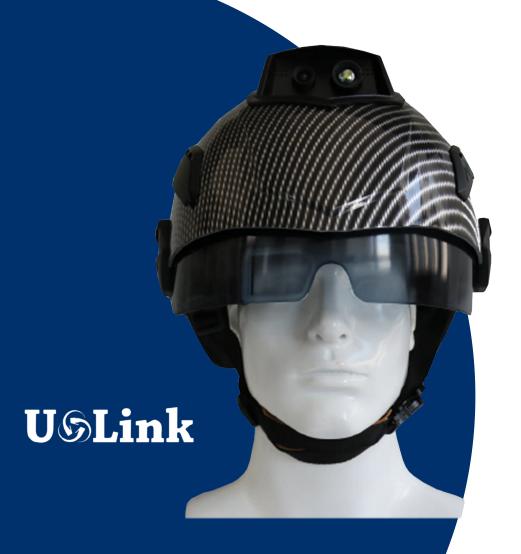

#### The glasses adopts standard OTG interface

Which can be compatible with most police communication and mobile phones based on Android platform

THERMOMETER & FACE **RECOGNITION INTELLIGENT HELMET** 

UL-U5FH

- THERMOGRAPHY
- VIDEO RECORDING
- REMOTE INTERACTION
- FACE RECOGNITION
- LICENSE PLATE RECOGNITION

## **MAIN FEATURES**

- Al real time warning.
- Realize the functions of monitoring the surrounding heating personnel, and obtaining evidence by synchronous video and audio recording on site
- Intelligent command based on cloud platform
- Fast identification of people in the visible range
- Vehicle identification on the opposite side