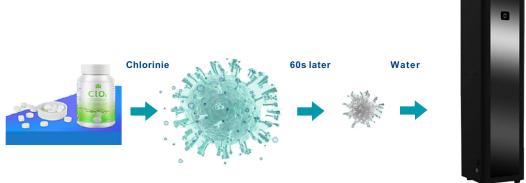

## **COVID19 BLOCK OUT**

Floor Standing Air Disinfection and Sanitizer with Chlorine dioxide tablets, able to sanitize and disinfect an area of up to 600 square metres. Chlorine dioxide is widely considered an efficient, safe, non-toxic chemical compound which kills 99% of germs & viruses.