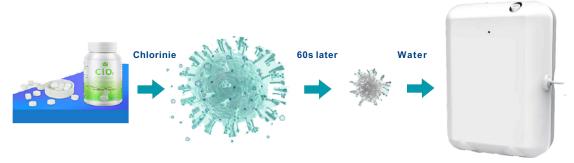

## **COVID19 BLOCK OUT**

Floor Standing Air Disinfection and Sanitizer with Chlorine dioxide tablets, able to sanitize and disinfect an area of up to 600 square metres. Chlorine dioxide is widely considered an efficient, safe, non-toxic chemical compound which kills 99% of germs & viruses.