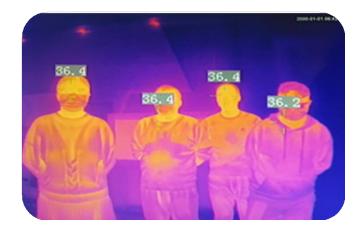

## INTRODUCTION

Al Fever Warning System - Standard version, uses a dual light 4 Megapixel camera, a 320 x 240 resolution thermal imager and high precision professional two axis stabilizing gimbals to acheive a measurement error range of +/- 0.3oC.