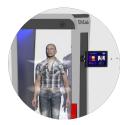

TEMPERATURE MEASUREMENT **SECURITY GATE** (MEDICAL GRADE),

MAKE TRAVEL MORE ASSURED

#### MEDICAL GRADE TEMPERATURE GATE

#### **MULTI-CHANNEL DETECTION, FASTER AND SAFER**

U-Link temperature measurement security gate) is designed and developed by U-Link R & D team according to relevant standards. It can detect non-contact temperature by infrared detection and achieve accurate matching by personnel and temperature. Road defense line; rapid body temperature screening of personnel at train stations, bus stations, subway stations, stadiums, office buildings, hospitals, largescale event scene, production enterprises and other places to reduce the risk of cross-infection of infectious diseases

The infrared detection non-contact human body temperature measurement solution provided by U-Link is very suitable for current epidem-ic prevention needs. It has the advantages of high temperature measure-ment accuracy, fast response speed, all-weather online monitoring, and rapid deployment. It can replace the original temperature gun and reduce the risk of secondary infection. Joint prevention, joint control and concerted efforts to win the battle against epidemic prevention and control.

#### **PRODUCT ADVANTAGES**

- Dual test channels: two people can test at the same time and alarm at the sametime
- Single group power supply: can control multiple access doors, safer use
- Temperature measurement: Face temperature test can be performed on personnel passing the security gate and the personnel can be accurately matched. Temperature accuracy: ± 0.5 °C, the best detection distance is 30cm ~40cm
- Primary temperature screening: It can be set by a safe temperature threshold. When the threshold is exceeded, the local sound and light alarm of the security gate can be linked to establish the first line of defense.
- Modular design: convenient and fast transportation and maintenance
- Height adjustment: The temperature measurement module has 4 height adjustment advantages of 11 meters, 1.3 meters, 1.5 meters, and 1.7 meters to meet the needs of different height types