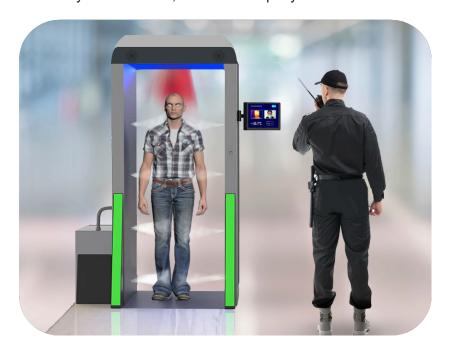

#### **MULTI-CHANNEL DETECTION, FASTER AND SAFER**

U-Link temperature measurement security gate) is designed and developed by U-Link R & D team according to relevant standards. It can detect non-contact temperature by infrared detection and achieve accurate matching by personnel and temperature. Road defense line; rapid body temperature screening of personnel at train stations, bus stations, subway stations, stadiums, office buildings, hospitals, largescale event scene, production enterprises and other places to reduce the risk of cross-infection of infectious diseases

The infrared detection non-contact human body temperature measurement solution provided by U-Link is very suitable for current epidem-ic prevention needs. It has the advantages of high temperature measure-ment accuracy, fast response speed, all-weather online monitoring, and rapid deployment. It can replace the original temperature gun and reduce the risk of secondary infection. Joint prevention, joint control and concerted efforts to win the battle against epidemic prevention and control.